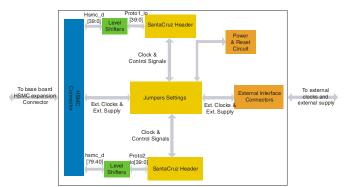

# Snap On Board HSMC E-Gasket



HSMC E-Gasket (HSMC to SantaCruz Adapter) is Altera standard High-Speed Mezzanine Connector (HSMC) to Altera standard SantaCruz (SC) header converter. The purpose of this interface is to map signals to a common connector interface to allow for new multi-gigahertz differential signaling, slower single-ended signaling as well as power and ground.



#### **Board Features**

- Interface between HSMC and SantaCruz expansion connectors
- Two sets of SantaCruz expansion connectors
- Four SMA connectors for external clock
- One external power supply connector

## **Block Diagram**



## **Deliverables**

- HSMC E-Gasket Snap On board
- Stand off
- Installation CD
  - · Board reference manual
  - · Board usage note
  - Board schematic

## **Example Usage**

Figure below shows the connection of HSMC E-Gasket with Altera Cyclone III starter board



For more information on HSMC E-Gasket Snap On board, visit http://www.slscorp.com/pages/HSMC\_E-Gasket.php