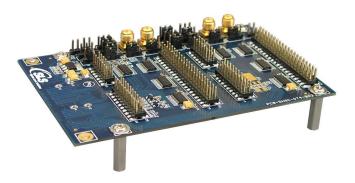

# Snap On Board HSMC E-Gasket

HSMC E-Gasket (HSMC to SantaCruz Adapter) is Altera standard High-Speed Mezzanine Connector (HSMC) to Altera standard SantaCruz (SC) header converter. The purpose of this interface is to map signals to a common connector interface to allow for new multi-gigahertz differential signaling, slower single-ended signaling as well as power and ground.

#### **Board Features**

- Interface between HSMC and SantaCruz expansion connectors
- Two sets of SantaCruz expansion connectors
- Four SMA connectors for external clock
- One external power supply connector

## **Deliverables**

- HSMC E-Gasket Snap On board
- Stand off
- Installation CD
  - · Board reference manual
  - · Board usage note
  - Board schematic