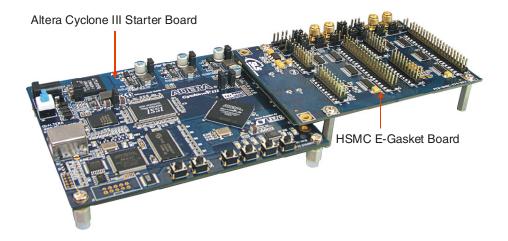

## **Example Usage**

Figure below shows the connection of HSMC E-Gasket with Altera Cyclone III starter board

For more information on HSMC E-Gasket Snap On board, visit http://www.slscorp.com/pages/HSMC\_E-Gasket.php